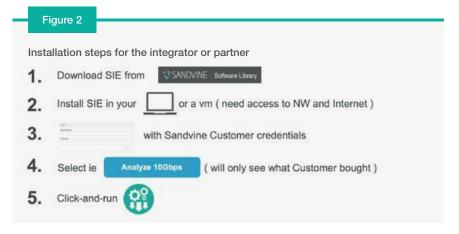

Solution validation is achieved by running a pre-defined traffic capture across the system and validating that the use cases are performing correctly.

The Sandvine Installation Engine is downloaded from Sandvine Software Library and can be installed on any laptop or virtual machine. It can also be installed inside one of the servers within the deployment.

The Sandvine Installation Engine requires connection to the servers via the Admin interface. While it is designed for online work, it can support offline installation if necessary.