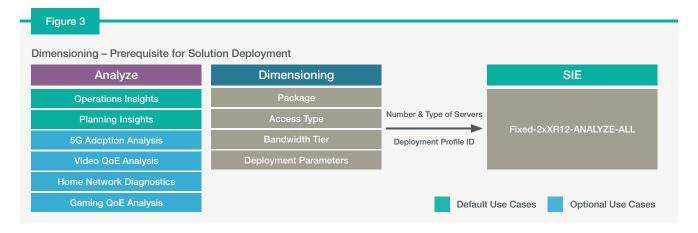

Partners, Customers, and Integrators can use the Sandvine Installation Engine to deploy Sandvine solutions on any hardware or cloud environment with the click of a button. It is based on pre-packaged solutions that include the optimal configuration of Sandvine products for a given set of use cases and features.

These packages, called profiles, correspond to the new App QoE portofolio. The profiles match the Customer network access type and the expected bandwidth in Gbps.

SANDVINE.COM

Once the solution details are selected, the Sandvine Installation Engine covers all the necessary installation steps automatically.