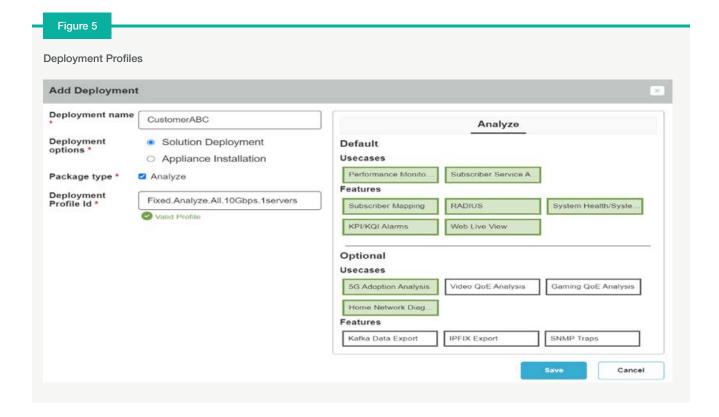

Partners, Customers, and Integrators can use the Sandvine Installation Engine to deploy Sandvine solutions on any hardware or cloud environment with the click of a button. It is based on pre-packaged solutions that include the optimal configuration of Sandvine products for a given set of use cases and features.

These packages, called profiles, correspond to the new App QoE portofolio. The profiles match the Customer network access type and the expected bandwidth in Gbps.

SANDVINE.COM

Once the solution details are selected, the Sandvine Installation Engine covers all the necessary installation steps automatically.