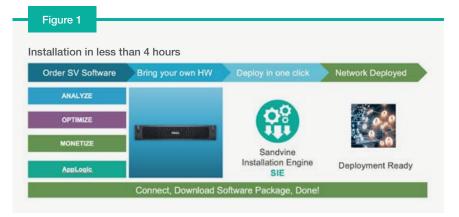

# Sandvine Installation Engine

The Sandvine Installation Engine is a state-of-the-art deployment and management tool that is simple, intuitive, and incredibly efficient. The Sandvine Installation Engine is a one-click install, fully automated system that allows for installation, configuration, and autotesting all less than 4 hours.

Partners, Customers, and Integrators can use the Sandvine Installation Engine to deploy Sandvine solutions on any hardware or cloud environment with the click of a button. It is based on pre-packaged solutions that include the optimal configuration of Sandvine products for a given set of use cases and features.

These packages, called profiles, correspond to the new App QoE portofolio. The profiles match the Customer network access type and the expected bandwidth in Gbps.

SANDVINE.COM

Once the solution details are selected, the Sandvine Installation Engine covers all the necessary installation steps automatically.