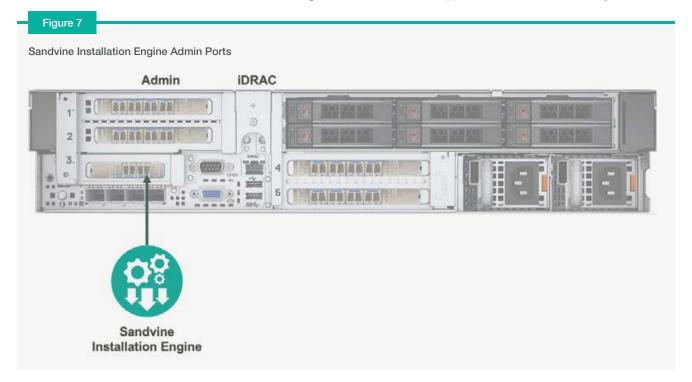

The Sandvine Installation Engine requires connection to the servers via the Admin interface. While it is designed for online work, it can support offline installation if necessary.